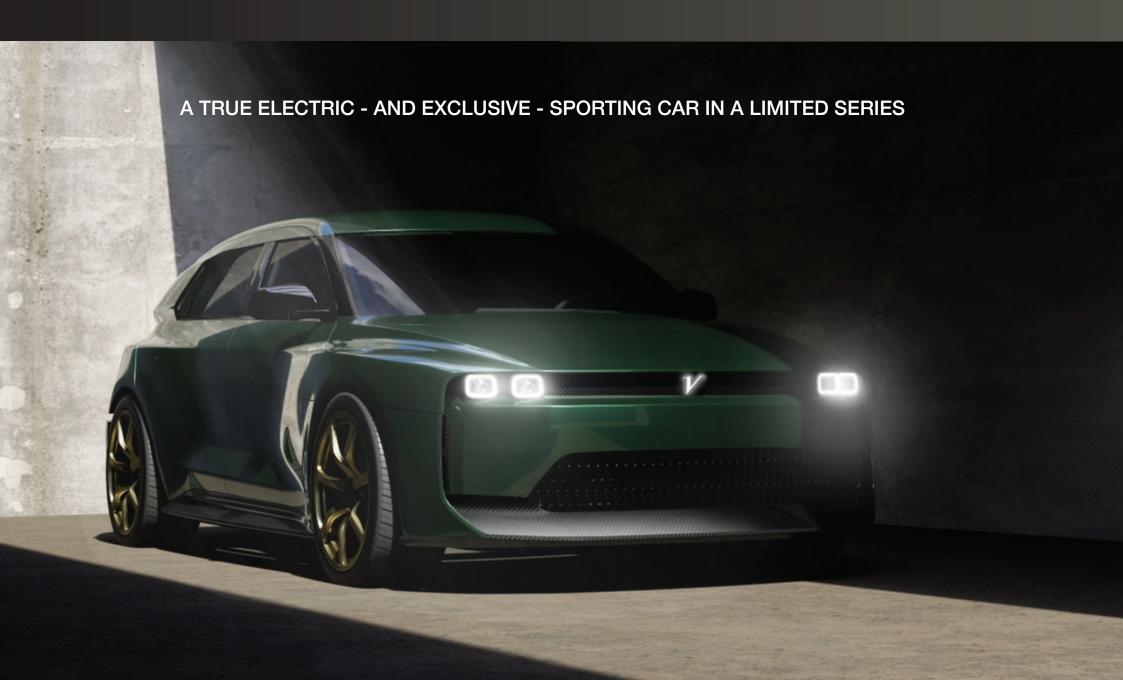

The Vandervell S is a four door hatchback plus tailgate and its aggressive shapes immediately attracts attention, characterized by aerodynamic details. The extremely sporty look is underlined by the large carbon fibre front aerodynamic splitter, side skirts and rear spoiler, which highlights the car's feisty personality.

From a styling design point of view, the front of the car has very bold and geometric lines, with an aggressive fender shape that incorporates the large cooling system air intake.

The bonnet profile has two side cuts that culminate in the side fenders, which wrap around the 21" alloy wheels (optional 22") and low profile tires.

The very slender dynamic profile sides are underlined by a wide lateral body groove that continues into the two doors. The rear of the car has another sporty detail with an integrated deflector above the rear window.