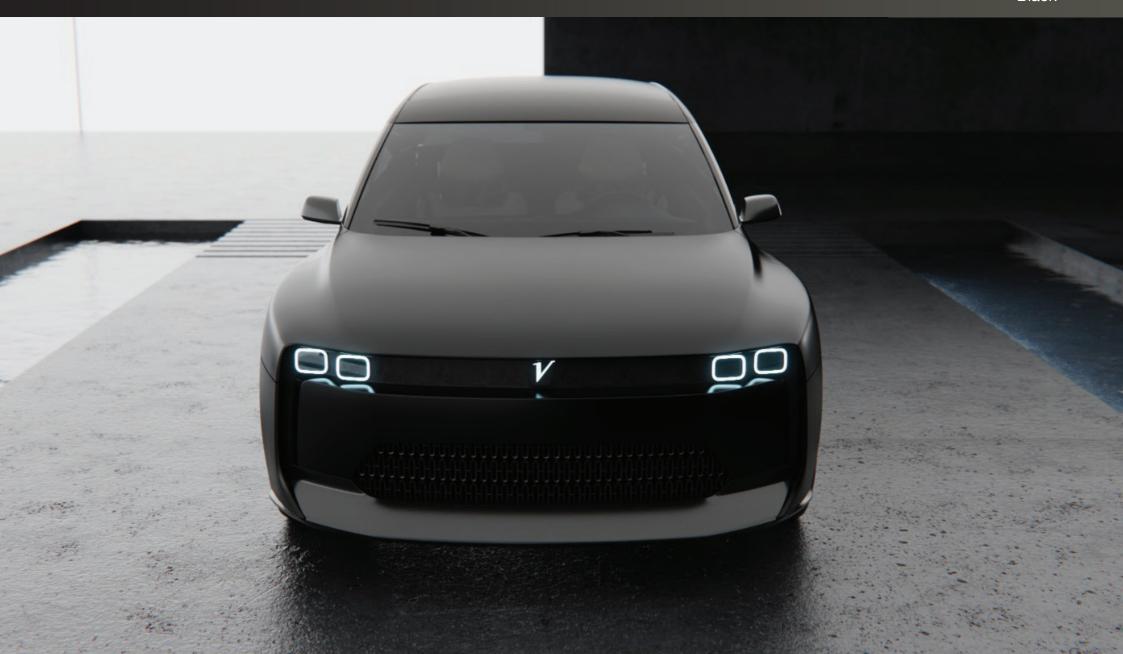

From a styling design point of view, the front of the car has very bold and geometric lines, with an aggressive fender shape that incorporates the large cooling system air intake.

The bonnet profile has two side cuts that culminate in the side fenders, which wrap around the 21" alloy wheels (optional 22") and low profile tires.

Red

Red

Black

Black

Green

Green