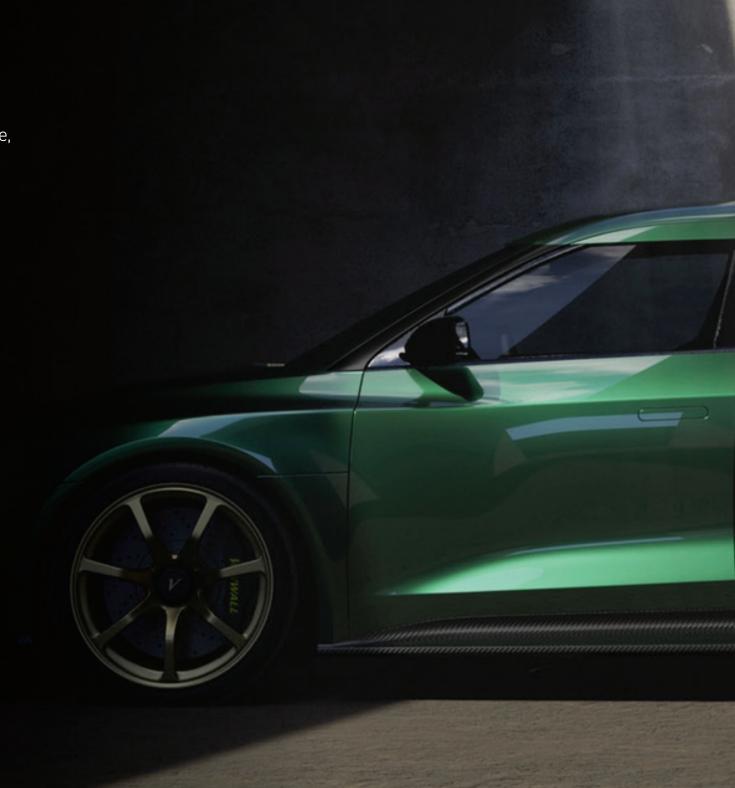

The very slender dynamic profile sides are underlined by a wide lateral body groove that continues into the two doors. The rear of the car has another sporty detail with an integrated deflector above the rear window.