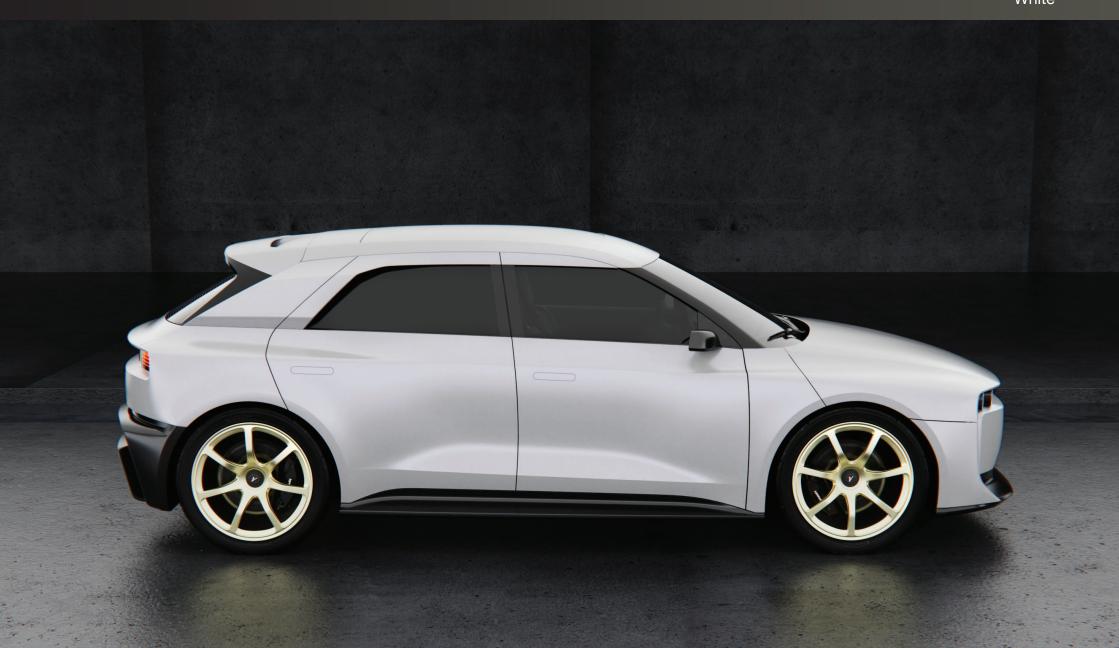

The Vandervell S is a four door hatchback plus tailgate and its aggressive shapes immediately attracts attention, characterized by aerodynamic details. The extremely sporty look is underlined by the large carbon fibre front aerodynamic splitter, side skirts and rear spoiler, which highlights the car's feisty personality.

The very slender dynamic profile sides are underlined by a wide lateral body groove that continues into the two doors. The rear of the car has another sporty detail with an integrated deflector above the rear window.

#### **Dr Colin Kolles**

Vanwall GmbH Managing Director

Grey

Grey

White

White

Blue

Blue

#### **Pricing Options**

| First Edition Grey  | from EUR 128.000,- + VAT |
|---------------------|--------------------------|
| First Edition White | from EUR 128.000,- + VAT |
| First Edition Blue  | from EUR 128.000,- + VAT |
| First Edition Red   | from EUR 128.000,- + VAT |
| First Edition Black | from EUR 128.000,- + VAT |
| First Edition Green | from EUR 128.000,- + VAT |