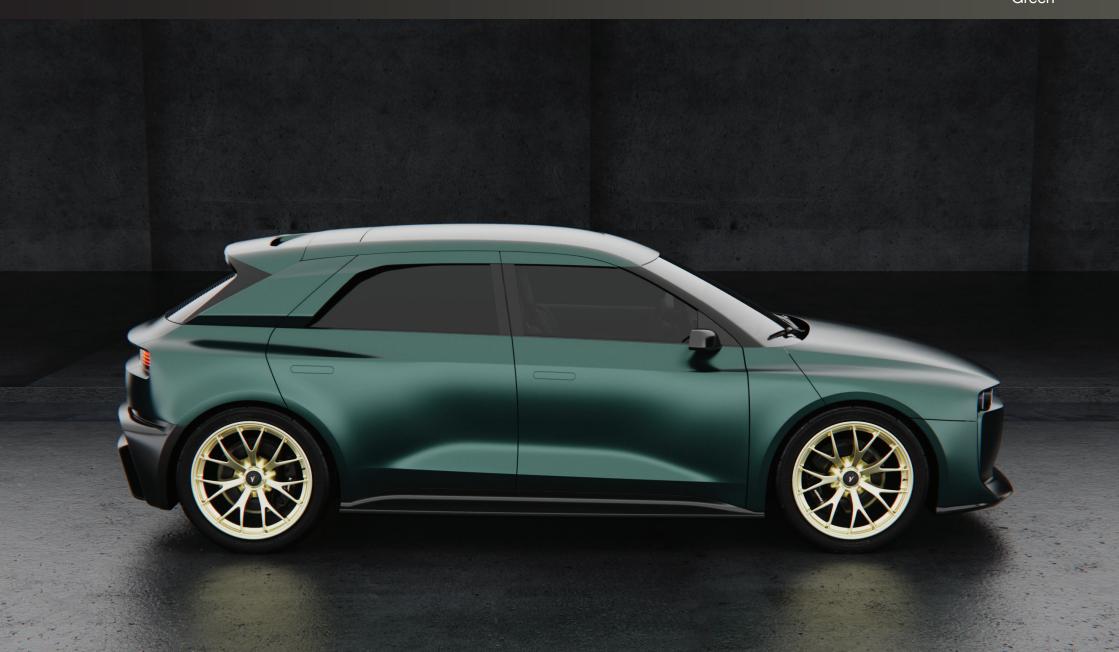

The very slender dynamic profile sides are underlined by a wide lateral body groove that continues into the two doors. The rear of the car has another sporty detail with an integrated deflector above the rear window.

Red

Red

Black

Black

Green

Green