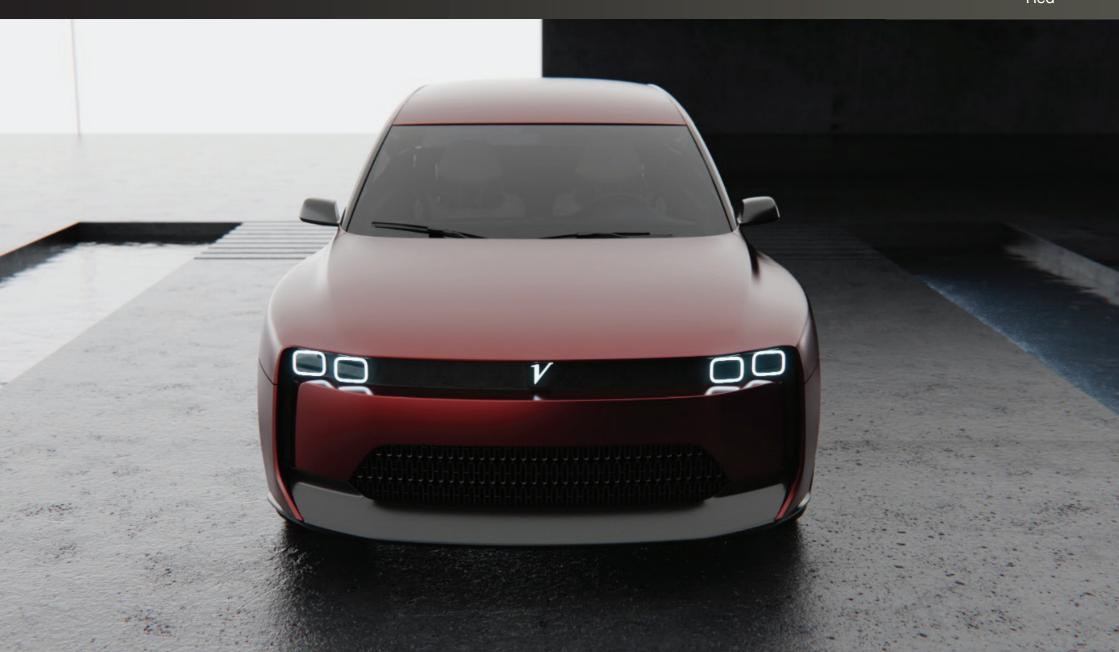

From a styling design point of view, the front of the car has very bold and geometric lines, with an aggressive fender shape that incorporates the large cooling system air intake.

The bonnet profile has two side cuts that culminate in the side fenders, which wrap around the 21" alloy wheels (optional 22") and low profile tires.

Red

Red

Black

Black

Green

Green