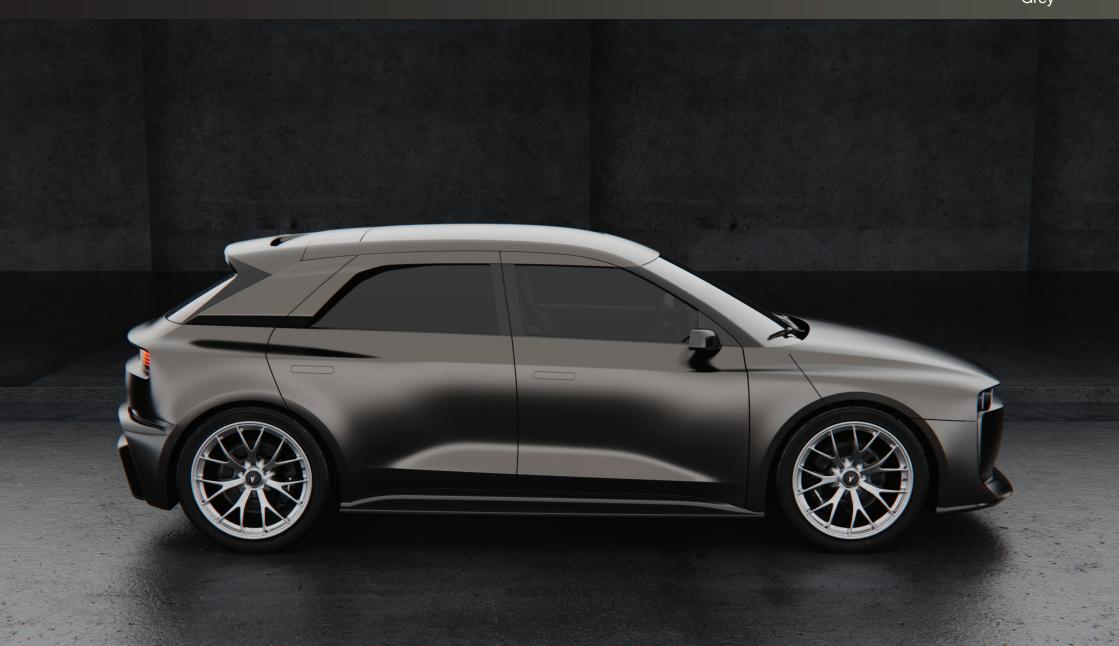

The very slender dynamic profile sides are underlined by a wide lateral body groove that continues into the two doors. The rear of the car has another sporty detail with an integrated deflector above the rear window.

#### **Dr Colin Kolles**

Vanwall GmbH Managing Director

Grey

Grey

White

White

Blue

Blue