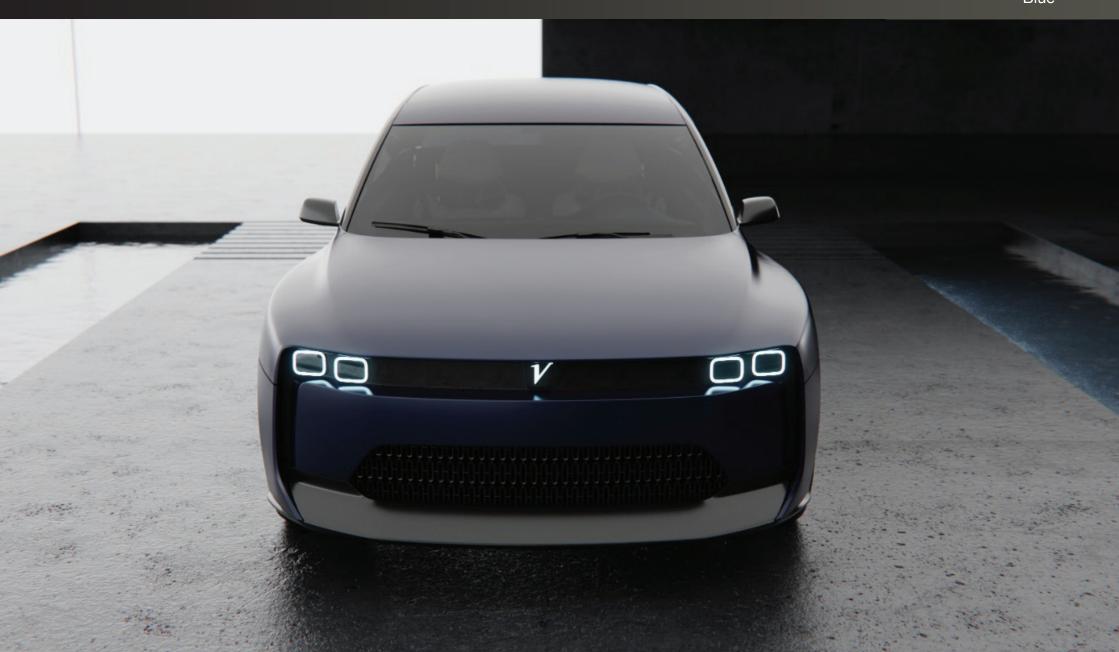

From a styling design point of view, the front of the car has very bold and geometric lines, with an aggressive fender shape that incorporates the large cooling system air intake.

The bonnet profile has two side cuts that culminate in the side fenders, which wrap around the 21" alloy wheels (optional 22") and low profile tires.

#### **Dr Colin Kolles**

Vanwall GmbH Managing Director

Grey

Grey

White

White

Blue

Blue

#### **Pricing Options**

| First Edition Grey  | from EUR 128.000,- + VAT |
|---------------------|--------------------------|
| First Edition White | from EUR 128.000,- + VAT |
| First Edition Blue  | from EUR 128.000,- + VAT |
| First Edition Red   | from EUR 128.000,- + VAT |
| First Edition Black | from EUR 128.000,- + VAT |
| First Edition Green | from EUR 128.000,- + VAT |