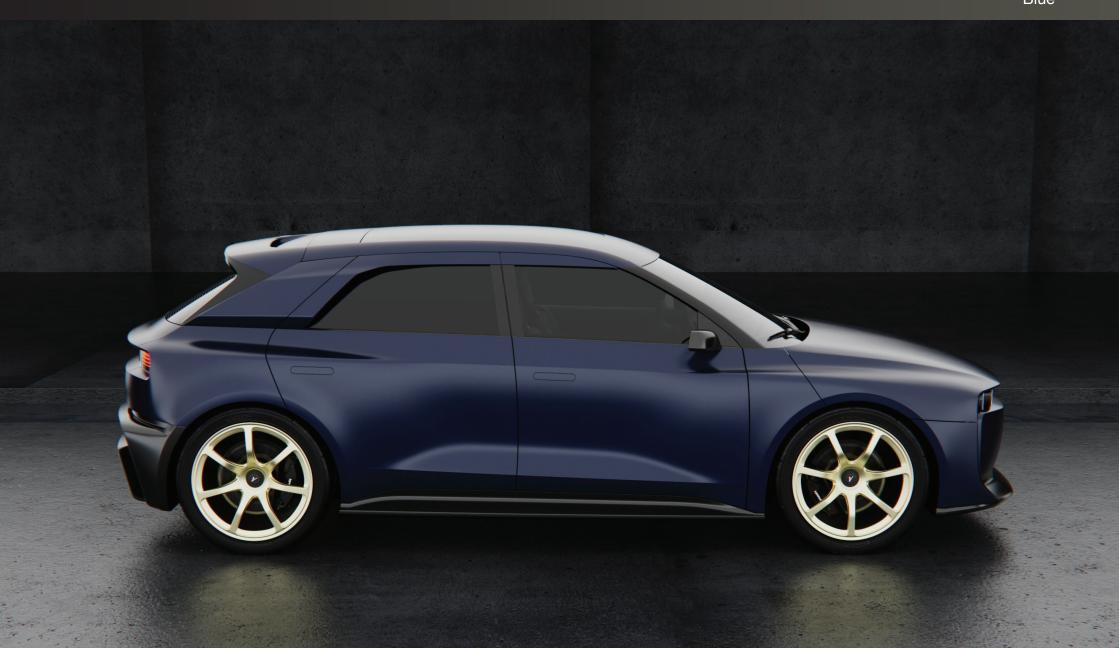

The Vandervell S is a four door hatchback plus tailgate and its aggressive shapes immediately attracts attention, characterized by aerodynamic details. The extremely sporty look is underlined by the large carbon fibre front aerodynamic splitter, side skirts and rear spoiler, which highlights the car's feisty personality.

The very slender dynamic profile sides are underlined by a wide lateral body groove that continues into the two doors. The rear of the car has another sporty detail with an integrated deflector above the rear window.

#### **Dr Colin Kolles**

Vanwall GmbH Managing Director

Grey

Grey

White

White

Blue

Blue

#### **Pricing Options**

| First Edition Grey  | from EUR 128.000,- + VAT |
|---------------------|--------------------------|
| First Edition White | from EUR 128.000,- + VAT |
| First Edition Blue  | from EUR 128.000,- + VAT |
| First Edition Red   | from EUR 128.000,- + VAT |
| First Edition Black | from EUR 128.000,- + VAT |
| First Edition Green | from EUR 128.000,- + VAT |