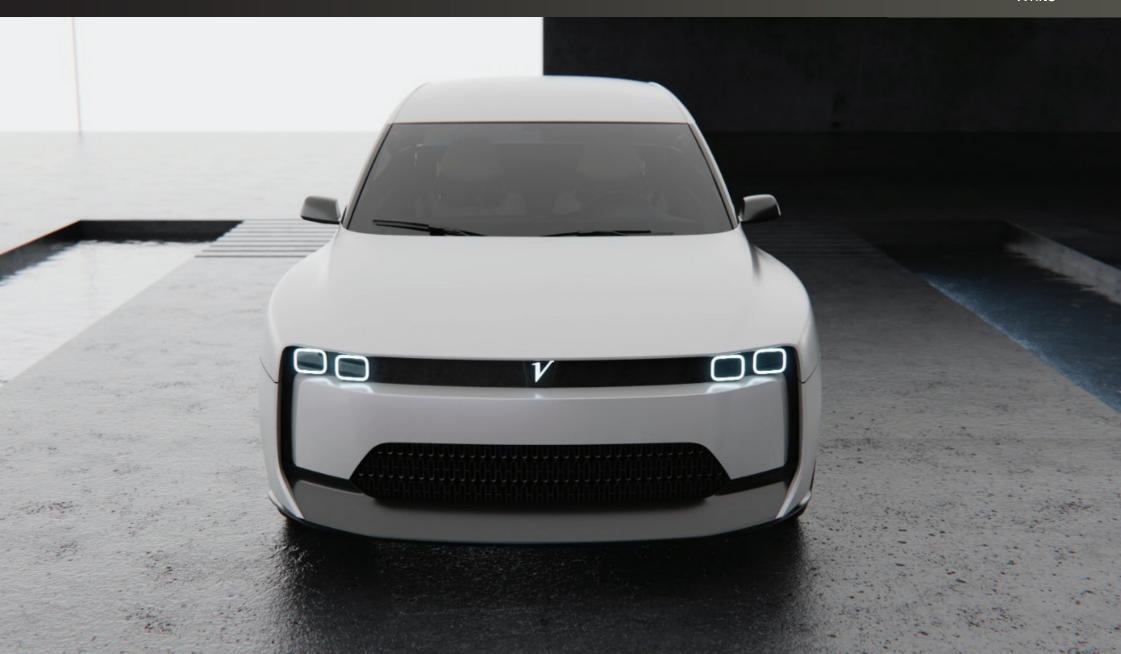

From a styling design point of view, the front of the car has very bold and geometric lines, with an aggressive fender shape that incorporates the large cooling system air intake.

The bonnet profile has two side cuts that culminate in the side fenders, which wrap around the 21" alloy wheels (optional 22") and low profile tires.

#### **Dr Colin Kolles**

Vanwall GmbH Managing Director

Grey

Grey

White

White

Blue

Blue

#### **Pricing Options**

| First Edition Grey  | from EUR 128.000,- + VAT |
|---------------------|--------------------------|
| First Edition White | from EUR 128.000,- + VAT |
| First Edition Blue  | from EUR 128.000,- + VAT |
| First Edition Red   | from EUR 128.000,- + VAT |
| First Edition Black | from EUR 128.000,- + VAT |
| First Edition Green | from EUR 128.000,- + VAT |