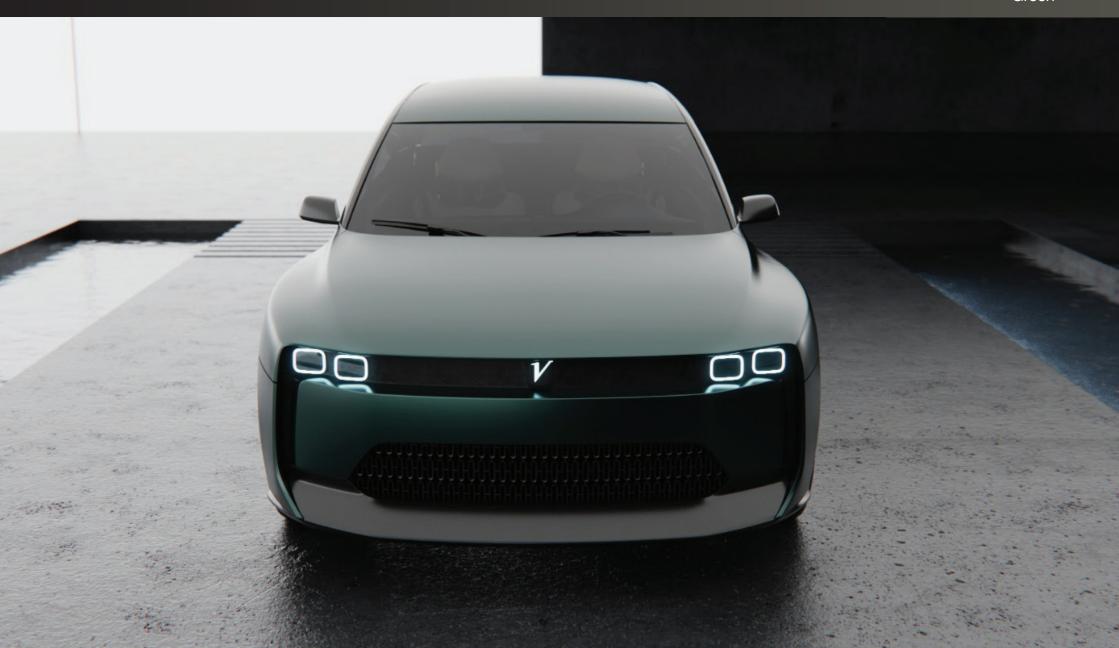

From a styling design point of view, the front of the car has very bold and geometric lines, with an aggressive fender shape that incorporates the large cooling system air intake.

The bonnet profile has two side cuts that culminate in the side fenders, which wrap around the 21" alloy wheels (optional 22") and low profile tires.

Red

Red

Black

Black

Green

Green