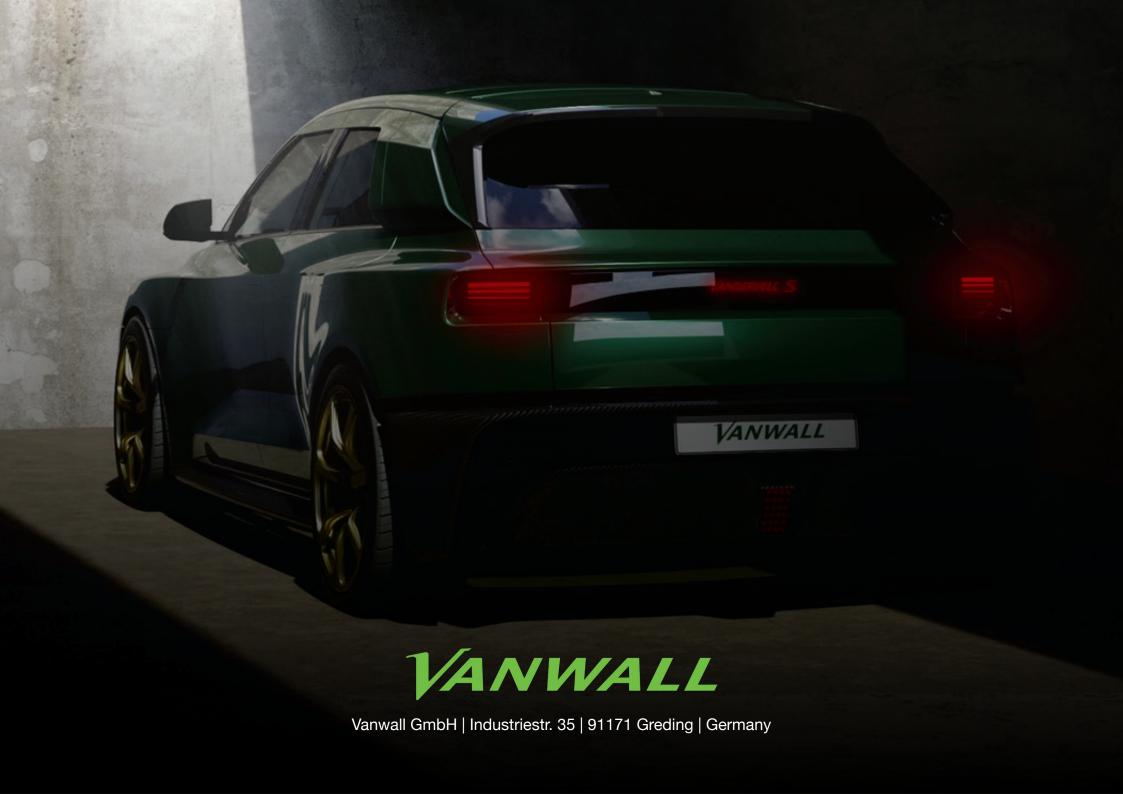

The Vandervell S is a four door hatchback plus tailgate and its aggressive shapes immediately attracts attention, characterized by aerodynamic details. The extremely sporty look is underlined by the large carbon fibre front aerodynamic splitter, side skirts and rear spoiler, which highlights the car's feisty personality.

The very slender dynamic profile sides are underlined by a wide lateral body groove that continues into the two doors. The rear of the car has another sporty detail with an integrated deflector above the rear window.

Red

Red

Black

Black

Green

Green