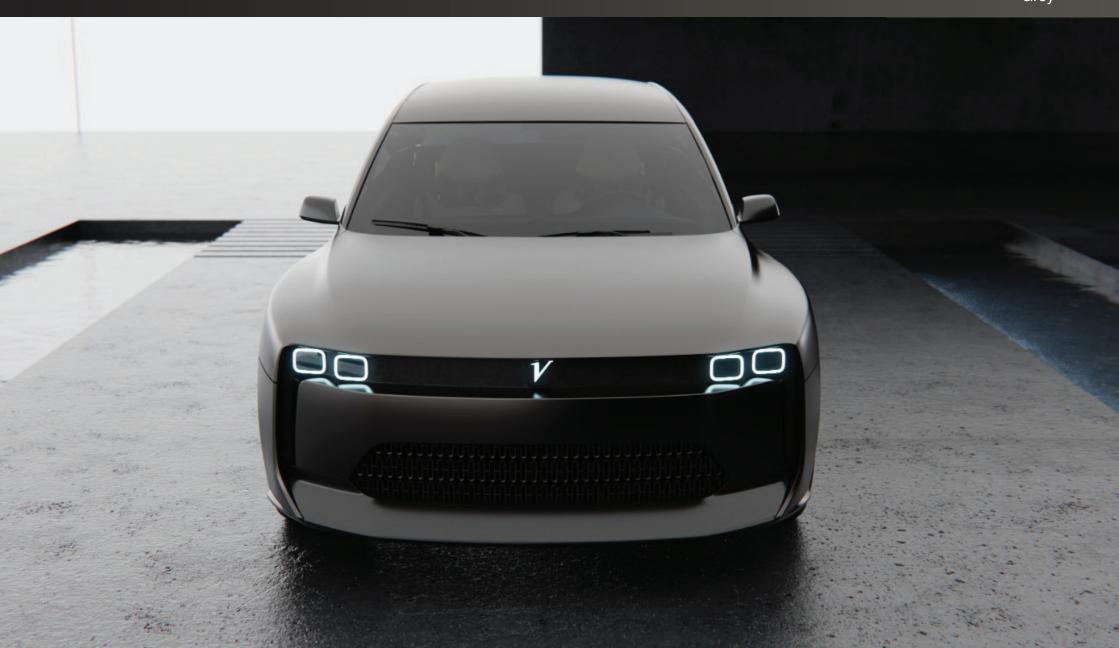

From a styling design point of view, the front of the car has very bold and geometric lines, with an aggressive fender shape that incorporates the large cooling system air intake.

The bonnet profile has two side cuts that culminate in the side fenders, which wrap around the 21" alloy wheels (optional 22") and low profile tires.

#### **Dr Colin Kolles**

Vanwall GmbH Managing Director

Grey

Grey

White

White

Blue

Blue