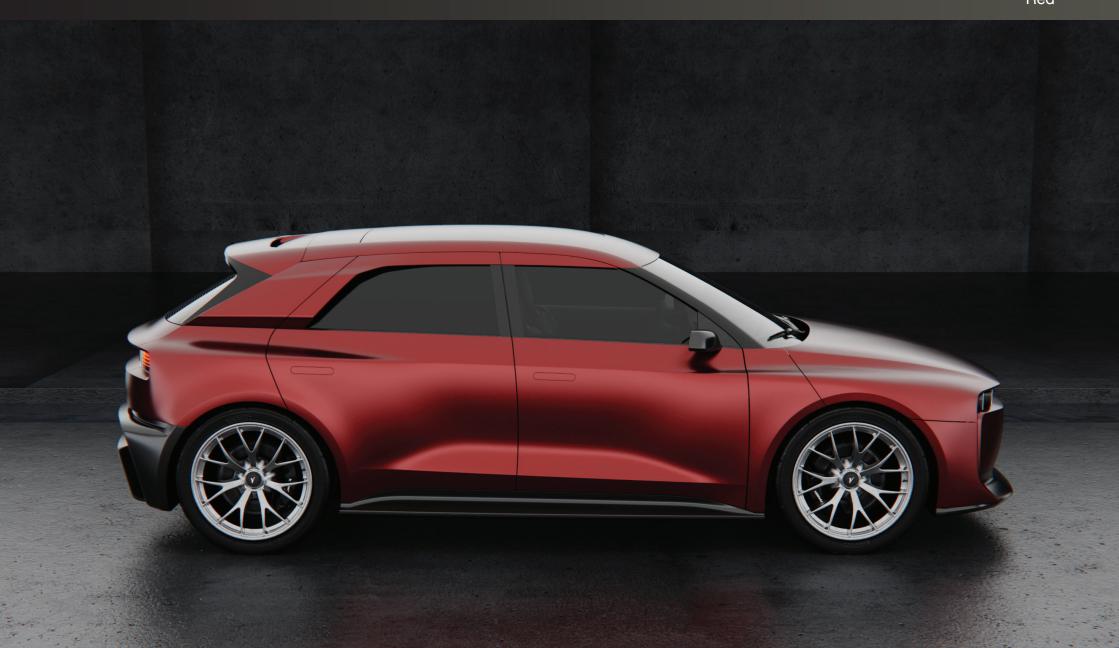

The very slender dynamic profile sides are underlined by a wide lateral body groove that continues into the two doors. The rear of the car has another sporty detail with an integrated deflector above the rear window.

Red

Red

Black

Black

Green

Green