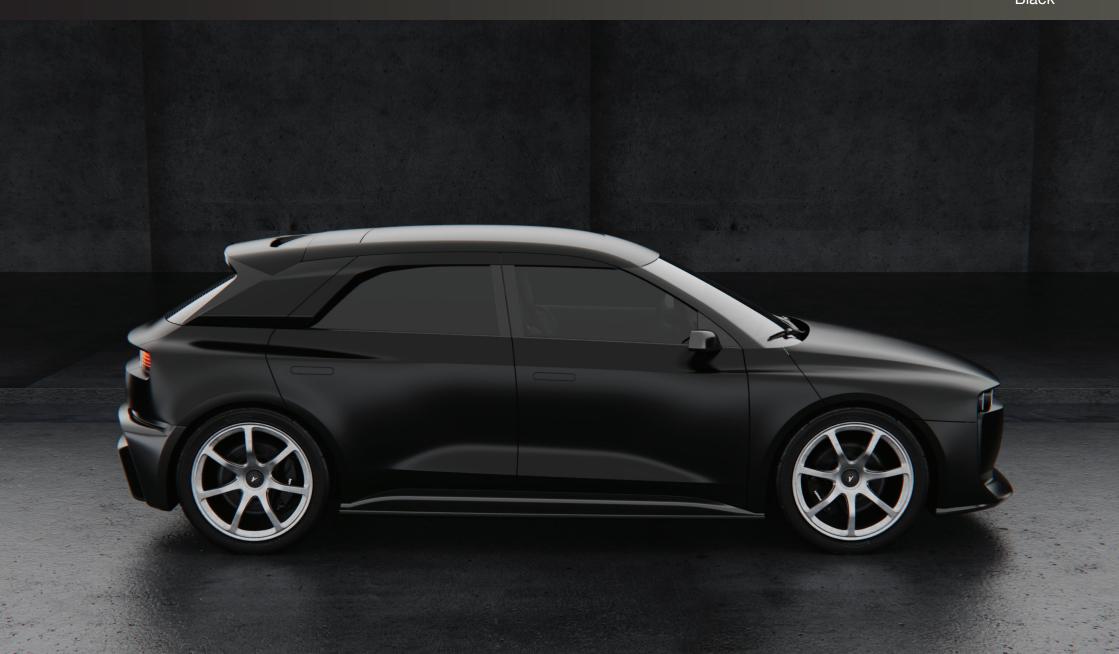

The very slender dynamic profile sides are underlined by a wide lateral body groove that continues into the two doors. The rear of the car has another sporty detail with an integrated deflector above the rear window.

Red

Red

Black

Black

Green

Green